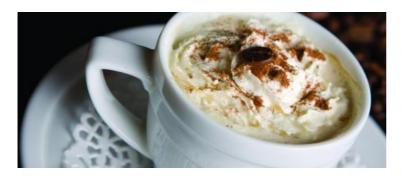

## **Gingerbread Coffee**

```
Utensil:
Whistling Tea Kettle
Rate
               ជាជាជាជាជា
Recipe:
Write a Review
     1 cup
boiling water
(240
mL)
   1 1/2 teaspoons
       instant coffee
(1.5)
g)
     1/4 teaspoon
       pumpkin pie spice
(.25)
g)
   2 1/2 teaspoons
       unsulphured molasses (do not use mild molasses)
(17.55
g)
     3 tablespoon
half-and-half cream
(45
mL)
Whipped cream to garnish, if desired
Sprinkle pumpkin pie spice to garnish, if desired
```

## **Directions:**

- 1. Place water in tea kettle and bring to a boil over medium heat.
- 2. Place coffee and pumpkin pie spice in cup. Add boiling water and molasses. Stir to blend.
- 3. Add half-and-half. Garnish with whipped cream and pumpkin pie spice, if desired.