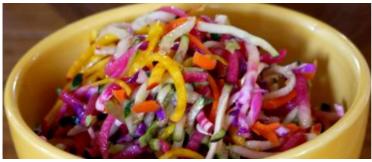

### **Rainbow Slaw Salad**

### **Utensil:**

Saladmaster Food Processor 3.5 Qt. Double Walled Bowl Rate Recipe:

Contributed By:

Isis Israel Authorized Saladmaster Dealer Write a Review

1/4 wedge of red cabbage

1/4 wedge of white cabbage